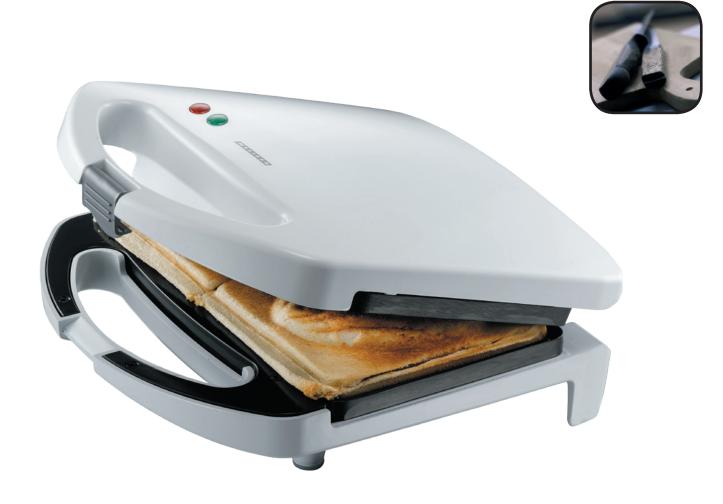

## product specifications:

art. no.: 643-106
color: white
power: 750 watt
voltage: 230 v
capacity: 2 sandwiches
product meas.(HxWxD): cm
gift box meas.(HxWxD): 24,9 x 11 x 25,3 cm
netto weight: 1,5 kg
gross weight: 1,67 kg

## Sandwichtoaster

- Makes 2 crispy sandwiches, within few minutes
- With non stick surface for easy cleaning
- Thermostat control ensures even heat during preparation
- Thermostat lamp
- Can be placed upright for easy storage